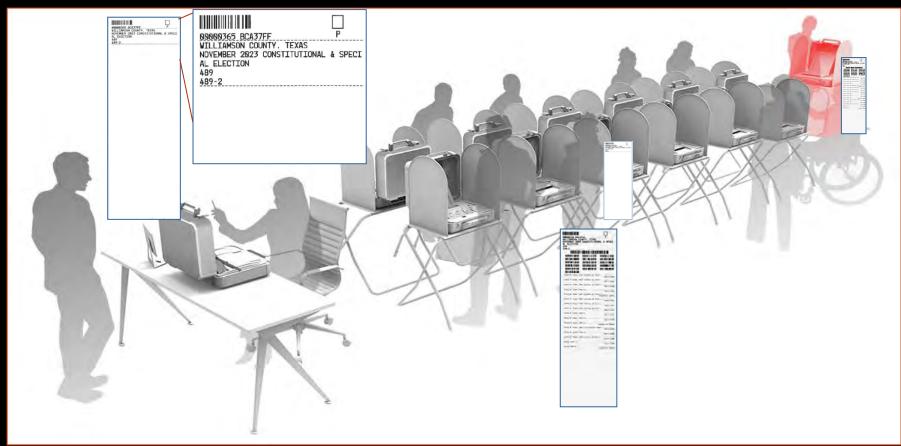

# **Voting System Layout and Flow**

## Williamson County – In Person Voting at Polls Tenex Pollbook and ES&S ExpressLink and Ballot Printer

Wireless Tenex Pollbook Touchpad

- Wireless voter check-in (voter ID, name, address)
- ES&S ExpressLink software licensed and loaded
- · Assigns voting system computerized ballot number
- Assigns ballot barcode for ES&S ExpressVote
- Commands print server to communicate with ES&S ExpressVote ballot card printer to print barcode and computerized number on ballot card

Wireless Tenex Print Server

ES&S ExpressVote Ballot Card Printer

Exhibit 1 - Pressley Declaration 1, SubAttachment 7 Demonstration Request - Election Records Page 6 of 42 Page 6 of 42 Page 6 of 42 Page 6 of 42 Page 6 of 42