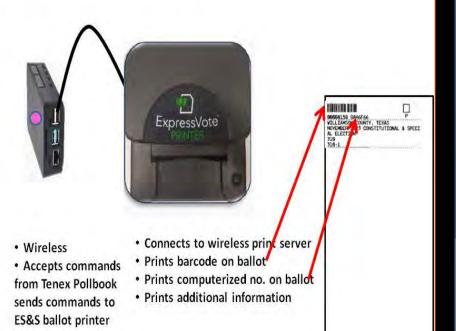

## Williamson County – In Person Voting at Polls Tenex Pollbook and ES&S ExpressLink and Ballot Printer

Wireless Tenex Pollbook Touchpad

- Wireless voter check-in (voter ID, name, address)
- ES&S ExpressLink software licensed and loaded
- · Assigns voting system computerized ballot number
- Assigns ballot barcode for ES&S ExpressVote
- Commands print server to communicate with ES&S ExpressVote ballot card printer to print barcode and computerized number on ballot card

Wireless Tenex Print Server

ES&S ExpressVote Ballot Card Printer

Exhibit 1 - Pressley Declaration 1, SubAttachment 7 Demonstration Request - Election Records Page 6 of 42 Page 6 of 42 Page 6 of 42 Page 6 of 42 Page 6 of 42