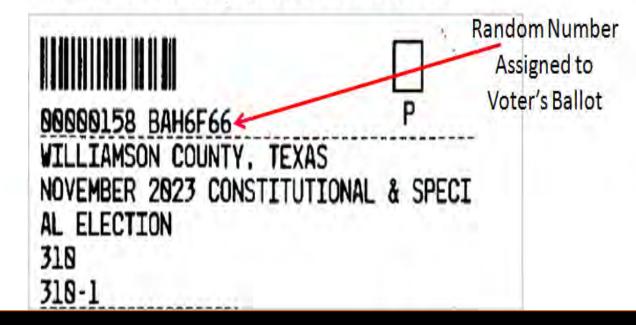

Exhibit 1 - Pressley Declaration 1, SubAttachment Z Demonstration Williamson County – In Person Voting at Polls Ballot Number Assignment

# Enlargement of Printed Ballot Given to Voter From ES&S ExpressVote Printer

Page 5 of 42