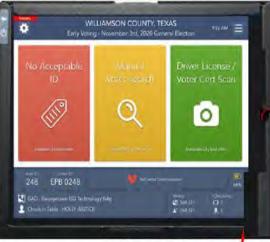

## Williamson County – In Person Voting at Polls Tenex Pollbook and ES&S ExpressLink and Ballot Printer

Wireless Tenex Pollbook Touchpad

- Wireless voter check-in (voter ID, name, address)
- ES&S ExpressLink software licensed and loaded
- · Assigns voting system computerized ballot number
- Assigns ballot barcode for ES&S ExpressVote
- Commands print server to communicate with ES&S ExpressVote ballot card printer to print barcode and computerized number on ballot card