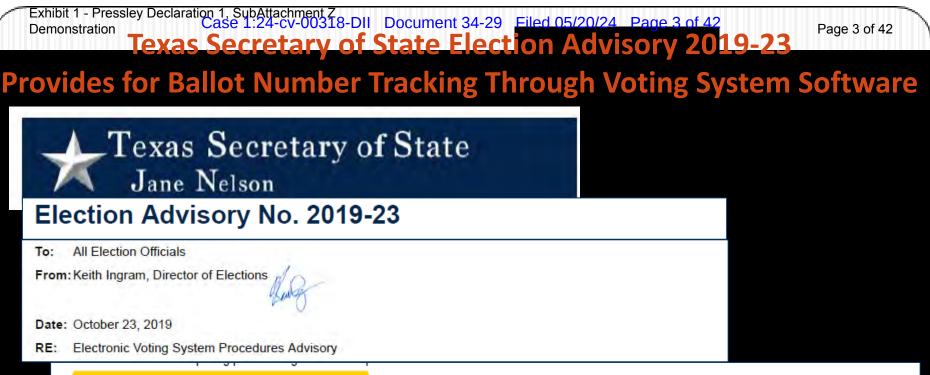

### **Ballot Number Tracking Through Voting System Software**

- b. Ballot Tracking Through the Voting System Software: The procedures below have been approved by the Secretary of State's office as a means of fulfilling ballot numbering requirements through the system software and/or the use of additional peripheral devices. Any vendor seeking to utilize a software solution for ballot numbering must have their solution approved by the Secretary of State.
  - i. ES&S ExpressVote Tracking Ballot Numbers Through the ExpressVote Activation Card Printer/ExpressLink Software
    - 1. Each ExpressVote Activation card printer that is assigned to a specific polling place will be given a two to three digit alpha code. This code will be printed on each Ballot Card as it is generated for the voter.
    - In addition to the alpha code, each polling place will print a randomly generated serial number between 1 to 99,999 on the card along with the identifying information related to the election.
    - 3. The system will generate a report showing which ballots (based on their serial number) were used at each location. This report must be retained with your precinct election records.
    - 4. For tracking purposes, you will continue to have the presiding judge fill out the <u>Ballot Register (PDF)</u>, and the original and duplicate forms will be returned in the applicable envelopes. The ballots shall be tracked, distributed, and retained just as you would with a traditional pre-printed full ballot in accordance with Sections 51.006, 51.007, 51.008 with the exception of notating the serial number of the ballot ranges.